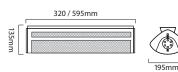

raemar and Fyne-L range.

Available in two sizes

Available wattages: Small Body: 1x18W PLL Large Body: 1x55W, 2x55W PLL

### Specification

- · White powder coated metal body
- Perforated curved basket with opal inner lining
- Frosted ribbed diffuser attachements
- · Adjustable head











## Product Codes

T3WDX118PZ 1x18W PLL Small T3WDX115PZ 1x55W PLL Large T3WDX155PZ 2x55W PLL Large Wired body no attachments or endcap

#### Attachments

T3WDXD Diffuser for small body
Ribbed Diffuser Attachement
T6CDXD Diffuser for large body
Ribbed frosted attachement only

T3WDXP Perforated for small body
Perforated Basket Attachement
T6CDXP Perforated for large body
Perforated basket attachement only

End Cap (Set) OEM-CDX-ECW OEM-CDX -ECC

White endcap set Chrome endcap set

## **Dimensions**