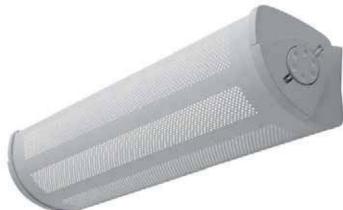

# Fyne-S Compact Decorative Range

Wall mounted adjstable luminaire suitable for horizontal or vertical mounting. Available with perforated cover or frosted diffuser, designed to complement our Braemar and Fyne-L range.

### Specification

- · White powder coated metal body
- Perforated curved basket with opal inner lining
- Frosted ribbed diffuser attachements
- · Adjustable head

#### Attachments

T3WDXD Diffuser for small body
Ribbed Diffuser Attachement
T6CDXD Diffuser for large body
Ribbed frosted attachement only

T3WDXP Perforated for small body
Perforated Basket Attachement
T6CDXP Perforated for large body
Perforated basket attachement only