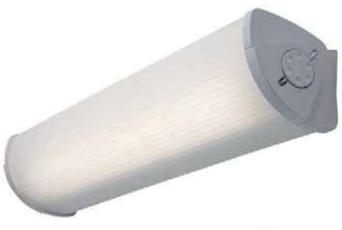

# Fyne-S Compact Decorative Range

Wall mounted adjstable luminaire suitable for horizontal or vertical mounting. Available with perforated cover or frosted diffuser, designed to complement our Braemar and Fyne-L range.

### Specification

- · White powder coated metal body
- Perforated curved basket with opal inner lining
- Frosted ribbed diffuser attachements
- · Adjustable head

#### Attachments

T3WDXD Diffuser for small body
Ribbed Diffuser Attachement
T6CDXD Diffuser for large body
Ribbed frosted attachement only

T3WDXP Perforated for small body
Perforated Basket Attachement
T6CDXP Perforated for large body
Perforated basket attachement only